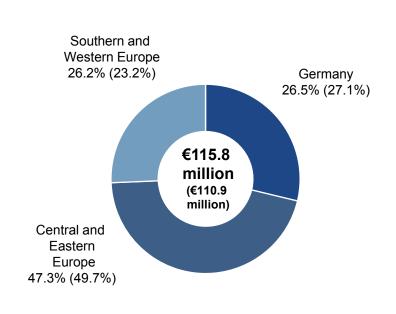

### Total sales commission by segment (in € million, rounded)

<sup>\*</sup> Including share of sales commission from secondary contractual relationships: €6.3 million (previous year: €7.8 million)

### Total sales commission H1 2016 (H1 2015) by region

- Factors behind positive business development:
  - Essentially stable development in the Central and Eastern Europe segment
  - Strong business performance in the Germany segment
  - Dynamic growth in the Southern and Western Europe segment