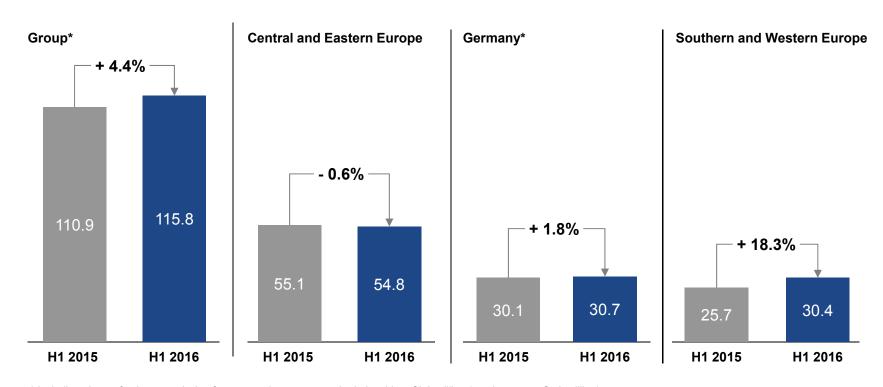

### **Overview of H1 2016**

|                         | H1 2015        | H1 2016        | Change  |
|-------------------------|----------------|----------------|---------|
| Total sales commission  | €110.9 million | €115.8 million | + 4.4%  |
| EBIT                    | €6.1 million   | €8.0 million   | + 32.8% |
| Consolidated net income | €4.2 million   | €6.1 million   | + 46.6% |
| Earnings per share      | €0.29          | €0.43          | + 46.6% |

- Factors behind positive business development:
  - Essentially stable development in the Central and Eastern Europe segment
  - Strong business performance in the Germany segment
  - Dynamic growth in the Southern and Western Europe segment

### Total sales commission by segment (in € million, rounded)

<sup>\*</sup> Including share of sales commission from secondary contractual relationships: €6.3 million (previous year: €7.8 million)

### Sales development exceeds expectations in all three segments