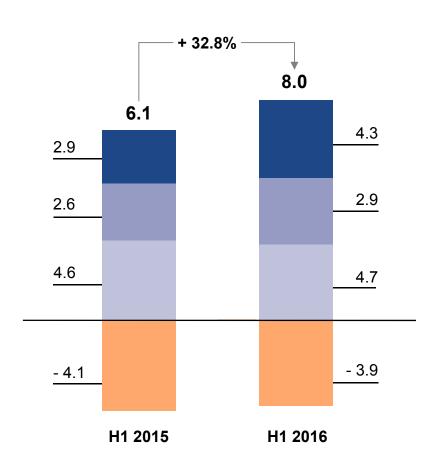

## **EBIT development by segment** (in € million, rounded)

- EBIT development primarily driven by positive sales performance
- Earnings growth in all segments
- Southern and Western Europe posts strongest growth at 47.9%
- Cost discipline

- Southern and Western Europe
- Germany
- Central and Eastern Europe
- Central units and consolidation