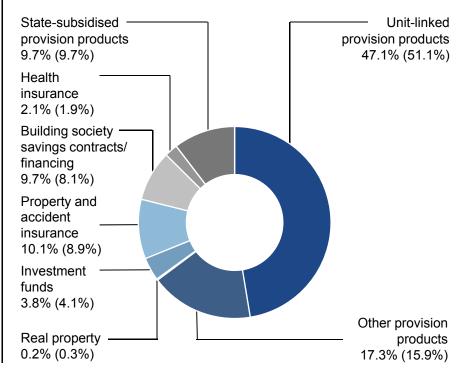

### Composition of new business H1 2016 (H1 2015)

- Structure of new business more broad-based than in previous year
- Focus on real value maintained