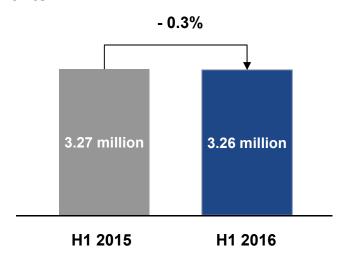

### **Development of clients and financial advisors**

#### **Clients**

- Central and Eastern Europe: slight decrease at a high level (- 1.8% year-on-year)
- Germany: slight decrease due to demographic factors (- 1.4% year-on-year)
- Southern and Western Europe: substantial increase (+ 10.1% year-on-year)