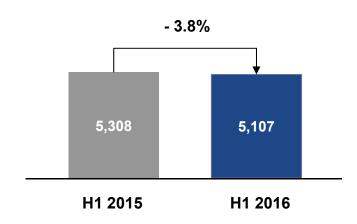

### **Development of clients and financial advisors**

#### **Financial advisors**

- Central and Eastern Europe: number of financial advisors in Czech Republic and Poland affected by regulation (overall - 8.7% year-on-year)
- Germany: number of financial advisors stable (- 0.1% year-on-year)
- Southern and Western Europe: significant rise (+ 14.2% year-on-year)
- Overall: slight rise compared with 31 Dec. 2015 (5,062 financial advisors)