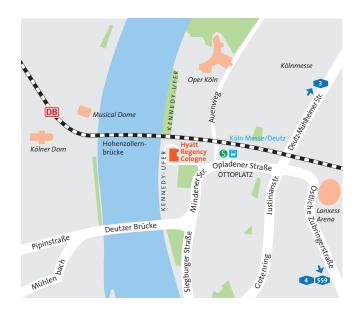

#### **Hotel Address**

### **Hyatt Regency Cologne**

Kennedy-Ufer 2A

Cologne, Germany, 50679,

Tel: +49 221 828 1234, Fax: +49 221 828 1370

Hyatt Regency Cologne is located on the Kennedy-Ufer, directly opposite Cologne Cathedral. All sights are within walking distance.