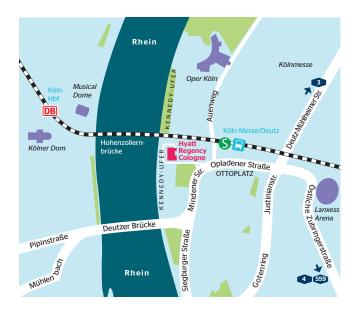

# Map, Parking & Transportation

#### **Hotel Address**

Hyatt Regency Cologne Kennedy-Ufer 2A Cologne, Germany, 50679 Tel: +49 221 828 1234 Fax: +49 221 828 1370

Hyatt Regency Cologne is located on the Kennedy-Ufer, directly opposite Cologne Cathedral. The hotel is easily accessible via the nearby central train station; the ideal location for you to best discover the city.

## From the central railway station (Hauptbahnhof): 1 km (0.6 miles) distance

#### Walk

Walk in the direction of the Rhine and cross the Hohenzollern Bridge. The hotel is located on the right side. The walk takes about 10 minutes.